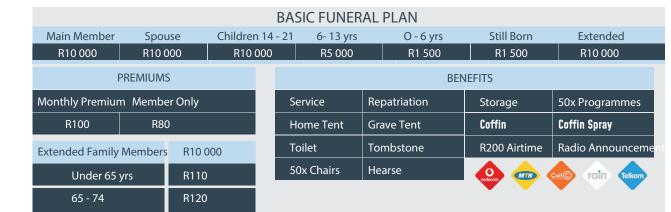

# **FUNERAL PLAN**

| MR-21 CASH BENEFIT PLAN |         |           |           |         |  |  |
|-------------------------|---------|-----------|-----------|---------|--|--|
|                         | Basic   | Exclusive | Executive | Royalty |  |  |
| Main Member             | R10 000 | R15 000   | R20 000   | R30 000 |  |  |
| Spouse                  | R10 000 | R15 000   | R20 000   | R30 000 |  |  |
| Children 14 - 21 yrs    | R10 000 | R15 000   | R15 000   | R15 000 |  |  |
| Children 6 - 13 yrs     | R2 500  | R5 000    | R5 000    | R5 000  |  |  |
| Children 0 - 5 yrs      | R1 500  | R1 500    | R1 500    | R2 000  |  |  |
| Stillborn               | R1 500  | R1 500    | R1 500    | R2 000  |  |  |
| Monthly Premium         | R60     | R95       | R120      | R150    |  |  |